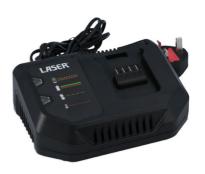

## Battery Charger 230V Mains 4 amp with UK Plug

A professional workshop 'one battery powers all' cordless tool range with brushless motor technology built for daily use. This 230V 4 amp mains battery charger is used with the 10 cell lithium battery (Part No. 8007). Features include diagnostic LED plus built in protection against over heating and overcharging. Cordless power is fast becoming the experts choice over mains and pneumatic, bringing extra safety to the workforce environment.

## **Additional Information**

- · Battery Charger 230V mains 4 amp with BS plug.
- · LED diagnosis light to determine the state of battery health.
- · Protection against overheating and overcharging.
- CE, UKCA & RoHS compliant. 4.0Ah 20V battery available, Part No. 8007. Euro plug charger available please see Laser Part No. 8009.
- To store the tools for mobile use order Part No. 7846 18" wide opening tool bag with hard durable base.